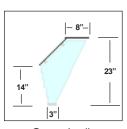

## **Support Options:**

Open (Front)

Open (std)

Sculptured 18" Depth

Deep 18" Depth

Extended 22" Depth