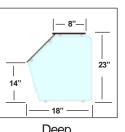

## **Support Options:**

Open (Front)

Open (std)

Sculptured 18" Depth

Deep 18" Depth

Extended 22" Depth