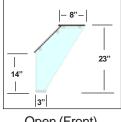

## **Support Options:**

Open (Front)

Open (std)

Sculptured 18" Depth

Deep 18" Depth

Extended 22" Depth