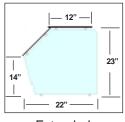

## **Support Options:**

Open (Front)

Open (std)

Sculptured 18" Depth

Deep 18" Depth

Extended 22" Depth