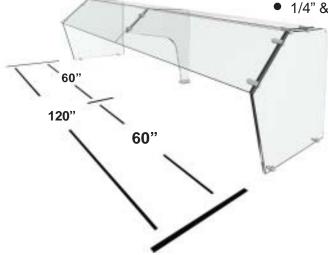

# Crystalline Series

The Elegant Look of all Glass

Model: C128 Class: Sneeze Guard - Self Service

Model C128 is Self Serve Sneeze Guard in our Crystalline Series featuring the all glass look. This sneeze guard is characterized by the clean 45 degree slope on the front shield and top shelf. These sneeze guards allow a maxium bay size of 60". The C124 has five styles of support which meet most any self-serve needs. Multiple bays units using our sculptured center supports provide large self service areas without ugly posts getting in the have a continious smooth front shield. The C124 can be combined with the model C144 full service sneeze guard to make a seamless transition from self service to full service.

- Crystal Clear 1/2" Safety Tempered Glass Supports
- Large bay length (up to 60" between supports)
- Can Connect to Full-Service C144 sneeze guard
- Five standard Support Styles
- 1/4" & 3/8" Shield Glass