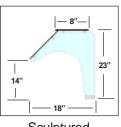

## **Support Options:**

Open (Front)

Open (std)

Sculptured 18" Depth

Deep 18" Depth

Extended 22" Depth