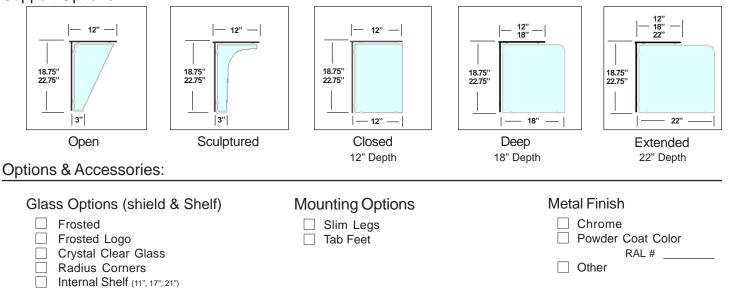

- Crystal Clear 1/2" Safety Tempered Glass Supports
- Two Standard Heights 18-3/4" and 22-3/4"
- Three Standard Depths, 12", 18", and 22"
- Large bay length (up to 84" between supports)
- Optional Internal Shelves
- Five standard Support Styles

Support Options:

Glass Divider

168

84

## Accessories

LED Lights

**NSE** The "Deep" or "Extended" supports are required as end support on NSF certified sneeze guards . The "Open", "Closed", and "Sculptured" post can be used internal support in multi-bay configurations.