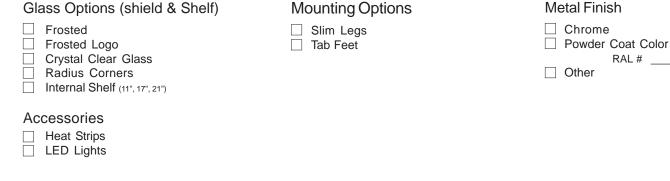

- Crystal Clear 1/2" Safety Tempered Glass Supports
- Two Standard Heights 18-3/4" and 22-3/4"
- Three Standard Depths, 12", 18", and 22"
- Large bay length (up to 84" between supports)
- Optional Internal Shelves
- Five standard Support Styles