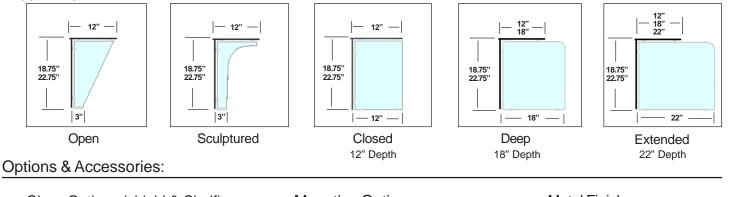

- Crystal Clear 1/2" Safety Tempered Glass Supports
- Two Standard Heights 18-3/4" and 22-3/4"
- Three Standard Depths, 12", 18", and 22"
- Large bay length (up to 84" between supports)
- Optional Internal Shelves
- Five standard Support Styles

Support Options:

Glass Divider

168

84