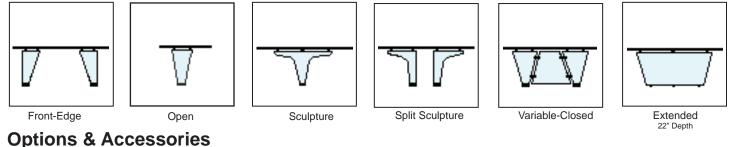

## **Crystalline Series**

The Elegant Look of all Glass

Model: C230 **Class:** Sneeze Guard - Self Service Island

Model C230 Self-Serve Island sneeze guard is similar to the C130 Self Serve sneeze guard except that it is approachable from both sides. This guard is part of the Crystalline Series featuring the all glass look. This model is characterized by the flat top shield. Designers love the all glass look and the clean low profile of this guard. The shield is supported 13" above the counter and meets NSF requirements. The maximum bay size for these sneeze guards 60", and custom sizes and shapes are available. The C230 has five styles of support which meet most any self-serve needs. Multiple bays units have a continuous smooth top shield.

- Crystal Clear 1/2" Safety Tempered Glass Supports
- Large Bay Size (up to 60" between supports)
- Six Standard Support Styles
- Easy Assembly

Glass

Divider

| Glass Options<br>Custom Shape<br>Frosted Logo<br>Frosted glass                                                                                                                                                                           | Mounting Options <ul> <li>Tab Feet</li> <li>Slim Legs</li> <li>Saddle</li> </ul> | Metal Finish<br>Chrome<br>Powder Coat Color<br>RAL# |
|------------------------------------------------------------------------------------------------------------------------------------------------------------------------------------------------------------------------------------------|----------------------------------------------------------------------------------|-----------------------------------------------------|
| Accessories                                                                                                                                                                                                                              |                                                                                  |                                                     |
| LED Lights                                                                                                                                                                                                                               |                                                                                  | (NSE)                                               |
| NSE The "Var-Closed" or "Extended" supports are required as end supports on NSF certified sneeze guards. The "Edge",<br>"Open", "Sculpture" and "Split-Sculpture" supports can be used for internal supports in multi-bay configurations |                                                                                  |                                                     |
| 1990 Hartog Dr., San Jose, CA                                                                                                                                                                                                            | 95131 Ph: 408-844-8335 Fax: 4                                                    | 08-988-4423 www.glassdivider.com                    |