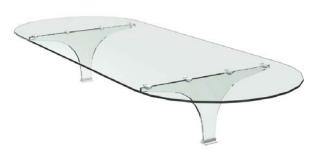

Model C230 is part of the Crystalline Series featuring the elegant all glass look. The C230 Self Service Island Sneeze Guard is characterized by the horizontal shield and is similar to the C130 family of self service sneeze guards except that it is approachable from both sides. The shield is supported 13" above the counter and meets NSF requirements. The C230 has six styles of support which meet most any self-serve needs. Multiple bay units have a continuous smooth top shield and designers love the all glass look and the clean low profile of this guard. The maximum bay size for these sneeze guards is 60" and comes in 1/4", 3/8", or 1/2" safety tempered glass. Custom sizes and shapes available. Always review your sneeze guard plans with your health department.

## **Support Options:**

Front-Edge

**Options & Accessories** 