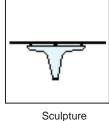

## Accessories

- ☐ LED Lights
- LED Edge Lights
- Logo Lights
- Food Warmer Mount
- ☐ Food Warmer Power Drop

NSF certified units must be installed to meet 5.36.2.2 which requires a horizontal distance 9.75" from the front edge of the displayed food to the leading edge of the shield unless access is impeded buy a Closed or Variable-Closed end which meets rule 5.36.1.6.1. A closed ends must be a minimum of 18" deep measuring from the front edge of the shield to the back.