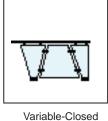

## Accessories

- ☐ LED Lights
- LED Edge Lights
- Logo Lights
- Food Warmer Mount
- ☐ Food Warmer Power Drop

NSF certified units must be installed to meet 5.36.2.2 which requires a horizontal distance 9.75" from the front edge of the displayed food to the leading edge of the shield unless access is impeded buy a Closed or Variable-Closed end which meets rule 5.36.1.6.1. A closed ends must be a minimum of 18" deep measuring from the front edge of the shield to the back.