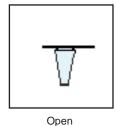

## Accessories

- ☐ LED Lights
- LED Edge Lights
- Logo Lights
- Food Warmer Mount
- ☐ Food Warmer Power Drop

NSF certified units must be installed to meet 5.36.2.2 which requires a horizontal distance 9.75" from the front edge of the displayed food to the leading edge of the shield unless access is impeded buy a Closed or Variable-Closed end which meets rule 5.36.1.6.1. A closed ends must be a minimum of 18" deep measuring from the front edge of the shield to the back.