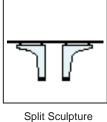

## Accessories

- ☐ LED Lights
- LED Edge Lights
- Logo Lights
- Food Warmer Mount
- ☐ Food Warmer Power Drop

NSF certified units must be installed to meet 5.36.2.2 which requires a horizontal distance 9.75" from the front edge of the displayed food to the leading edge of the shield unless access is impeded buy a Closed or Variable-Closed end which meets rule 5.36.1.6.1. A closed ends must be a minimum of 18" deep measuring from the front edge of the shield to the back.