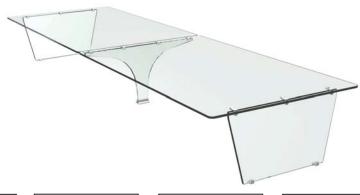

Model C230 is part of the Crystalline Series featuring the elegant all glass look. The C230 Self Service Island Sneeze Guard is characterized by the horizontal shield and is similar to the C130 family of self service sneeze guards except that it is approachable from both sides. The shield is supported 13" above the counter and meets NSF requirements. The C230 has six styles of support which meet most any self-serve needs. Multiple bay units have a continuous smooth top shield and designers love the all glass look and the clean low profile of this guard. The maximum bay size for these sneeze guards is 60" and comes in 1/4", 3/8", or 1/2" safety tempered glass. Custom sizes and shapes available. Always review your sneeze guard plans with your health department.

## **Support Options:**

Front-Edge

**Options & Accessories** 