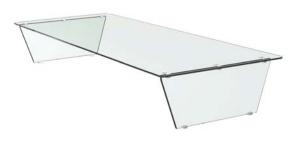

Model C230 is part of the Crystalline Series featuring the elegant all glass look. The C230 Self Service Island Sneeze Guard is characterized by the horizontal shield and is similar to the C130 family of self service sneeze guards except that it is approachable from both sides. The shield is supported 13" above the counter and meets NSF requirements. The C230 has six styles of support which meet most any self-serve needs. Multiple bay units have a continuous smooth top shield and designers love the all glass look and the clean low profile of this guard. The maximum bay size for these sneeze guards is 60" and comes in 1/4", 3/8", or 1/2" safety tempered glass. Custom sizes and shapes available. Always review your sneeze guard plans with your health department.

## **Support Options:**

Front-Edge

**Options & Accessories** 