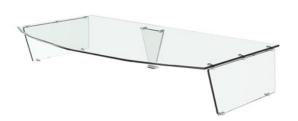

The Sneeze Guard Company

| Project Name: ——— |      |  |
|-------------------|------|--|
| Location:         |      |  |
| Item #:           | Qty: |  |
| Date:             |      |  |

Model:

C130

Class: Sneeze Guard - Self Service - (horizontal shield)

Model C130 is part of the Crystalline Series featuring the all glass look. The C130 Self Service Sneeze Guard is characterized by the horizontal shield. Designers like the clean low profile of this sneeze guard. The shield is supported 13" above the counter and meets NSF requirements. The maximum bay size for these sneeze guards is 60" and is available in 1/4", 3/8", or 1/2" safety tempered glass. The C130 has six styles of support which meet most any self-serve needs. Multiple bay units provide a continuous smooth top shield. Custom sizes and shapes available. Always review your sneeze guard plans with your health department.