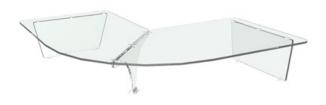

Model C130 is part of the Crystalline Series featuring the all glass look. The C130 Self Service Sneeze Guard is characterized by the horizontal shield. Designers like the clean low profile of this sneeze guard. The shield is supported 13" above the counter and meets NSF requirements. The maximum bay size for these sneeze guards is 60" and is available in 1/4", 3/8", or 1/2" safety tempered glass. The C130 has six styles of support which meet most any self-serve needs. Multiple bay units provide a continuous smooth top shield. Custom sizes and shapes available. Always review your sneeze guard plans with your health department.