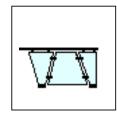

Model C130 is part of the Crystalline Series featuring the all glass look. The C130 Self Service Sneeze Guard is characterized by the horizontal shield. Designers like the clean low profile of this sneeze guard. The shield is supported 13" above the counter and meets NSF requirements. The maximum bay size for these sneeze guards is 60" and is available in 1/4", 3/8", or 1/2" safety tempered glass. The C130 has six styles of support which meet most any self-serve needs. Multiple bay units provide a continuous smooth top shield. Custom sizes and shapes available. Always review your sneeze guard plans with your health department.

- Crystal Clear 1/2" Safety Tempered Glass Supports
- Large Bay Size (Up to 60" between supports)
- Six Standard Support Styles
- Easy Assembly
- Chrome Finish Hardware