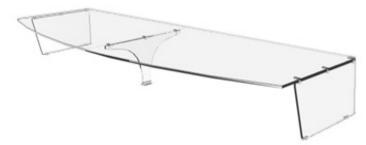

Model C130 is part of the Crystalline Series featuring the all glass look. The C130 Self Service Sneeze Guard is characterized by the horizontal shield. Designers like the clean low profile of this sneeze guard. The shield is supported 13" above the counter and meets NSF requirements. The maximum bay size for these sneeze guards is 60" and is available in 1/4", 3/8", or 1/2" safety tempered glass. The C130 has six styles of support which meet most any self-serve needs. Multiple bay units provide a continuous smooth top shield. Custom sizes and shapes available. Always review your sneeze guard plans with your health department.

- Crystal Clear 1/2" Safety Tempered Glass Supports
- Large Bay Size (Up to 60" between supports)
- Six Standard Support Styles
- Easy Assembly
- Chrome Finish Hardware