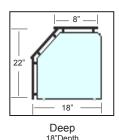

## **Support Options:**

Sculpture

#### Accessories

- ☐ LED Edge Lights
- LED Lights
- ☐ Logo Lights
  - Food Warmer Power Drop
- ☐ Food Warmer Mount

NSF.

The "Deep" or "Extended" supports are required as end supports on NSF certified sneeze guards. The "Open", and "Sculpture" supports can be used for internal supports in multi-bay configurations