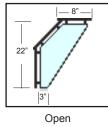

## **Support Options:**

Sculpture

#### Accessories

- ☐ LED Edge Lights
- LED Lights
- ☐ Logo Lights
  - Food Warmer Power Drop
- ☐ Food Warmer Mount

NSF.

The "Deep" or "Extended" supports are required as end supports on NSF certified sneeze guards. The "Open", and "Sculpture" supports can be used for internal supports in multi-bay configurations