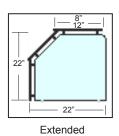

## **Support Options:**

Sculpture

#### Accessories

- ☐ LED Edge Lights
- LED Lights
- ☐ Logo Lights
  - Food Warmer Power Drop
- ☐ Food Warmer Mount

NSF.

The "Deep" or "Extended" supports are required as end supports on NSF certified sneeze guards. The "Open", and "Sculpture" supports can be used for internal supports in multi-bay configurations