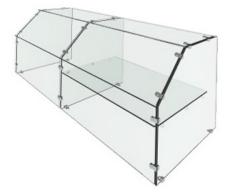

Model C148 is part of the Crystalline Series featuring the elegant all glass look. The C148 Full Service (pass over) Sneeze Guard family is similar to the C144 family with the vertical front shield and 45° viewing shield and is characterized by the addition of a top shelf. These sneeze guards allow a bay size of 60" and up to a maximum of 84" with a support rib and is available in 1/4", 3/8", or 1/2" safety tempered glass. The C148 has four styles of crystal clear support which meet most any full service needs. Multiple bay units have a continuous smooth front shield and can be combined with the model C128 self service sneeze guard to make a seamless transition from full service to self service. Custom sizes available. Always review your sneeze guard plans with your health department.

- Crystal Clear 1/2" Safety Tempered Glass Supports
- Large Bay Length (Up to 84" between supports)
- Optional Removable Internal Shelves
- Four Standard Support Styles
- Chrome Finish Hardware