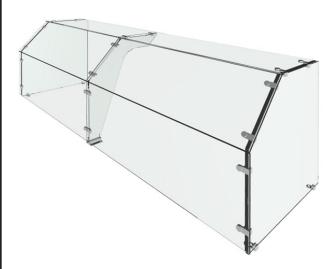

Model C148 is part of the Crystalline Series featuring the elegant all glass look. The C148 Full Service (pass over) Sneeze Guard family is similar to the C144 family with the vertical front shield and 45° viewing shield and is characterized by the addition of a top shelf. These sneeze guards allow a bay size of 60" and up to a maximum of 84" with a support rib and is available in 1/4", 3/8", or 1/2" safety tempered glass. The C148 has four styles of crystal clear support which meet most any full service needs. Multiple bay units have a continuous smooth front shield and can be combined with the model C128 self service sneeze guard to make a seamless transition from full service to self service. Custom sizes available. Always review your sneeze guard plans with your health department.

- Crystal Clear 1/2" Safety Tempered Glass Supports
- Large Bay Length (Up to 84" between supports)
- Optional Removable Internal Shelves
- Four Standard Support Styles
- Chrome Finish Hardware