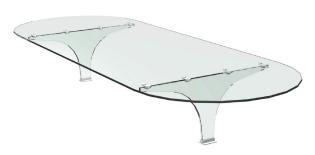

Model C230 is part of the Crystalline Series featuring the elegant all glass look. The C230 Self Service Island Sneeze Guard is characterized by the horizontal shield and is similar to the C130 family of self service sneeze guards except that it is approachable from both sides. The shield is supported 13" above the counter and meets NSF requirements. The C230 has six styles of support which meet most any self-serve needs. Multiple bay units have a continuous smooth top shield and designers love the all glass look and the clean low profile of this guard. The maximum bay size for these sneeze guards is 60" and comes in 1/4", 3/8", or 1/2" safety tempered glass. Custom sizes and shapes available. Always review your sneeze guard plans with your health department.

## **Support Options:**

22" Depth

3.