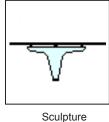

#### Accessories

- ☐ LED Lights
- ☐ LED Edge Lights
- Logo Lights
- Food Warmer Mount
- ☐ Food Warmer Power Drop

The "Var-Closed" or "Extended" supports are required as end supports on NSF certified sneeze guards. The "Edge", "Open", "Sculpture" and "Split-Sculpture" supports can be used for internal supports in multi-bay configurations