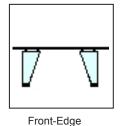

s similar to the C130 family of self service sneeze guards except that it is approachable from both sides. The shield is supported 13" above the counter and meets NSF requirements. The C230 has six styles of support which meet most any self-serve needs. Multiple bay units have a continuous smooth top shield and designers love the all glass look and the clean low profile of this guard. The maximum bay size for these sneeze guards is 60" and comes in 1/4", 3/8", or 1/2" safety tempered glass. Custom sizes and shapes available. Always review your sneeze guard plans with your health department.



- Crystal Clear 1/2" Safety Tempered Glass Supports
- Large Bay Size (Up to 60" between supports)
- Six Standard Support Styles
- Easy Assembly
- Chrome Finish Hardware





## **Support Options:**













22" Depth

3.

# Options & Accessories

#### Glass Options

- ☐ 1/4", 3/8", or 1/2" Glass
- Crystal Clear Glass
- ☐ Custom Shape
- ☐ Frosted Logo☐ Frosted Glass

### **Mounting Options**

- ☐ Tab Feet
- U-Channel
- ☐ Flanged Boot

#### Accessories

- ☐ LED Lights
- ☐ LED Edge Lights
- Logo Lights
- Food Warmer Mount
- ☐ Food Warmer Power Drop





The "Var-Closed" or "Extended" supports are required as end supports on NSF certified sneeze guards. The "Edge", "Open", "Sculpture" and "Split-Sculpture" supports can be used for internal supports in multi-bay configurations

1990 Hartog Dr., San Jose, CA 95131

Ph: 408-844-8335

Fax: 408-988-4423

www.glassdivider.com