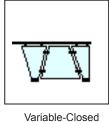

#### Accessories

- ☐ LED Lights
- ☐ LED Edge Lights
- Logo Lights
- Food Warmer Mount
- ☐ Food Warmer Power Drop

The "Var-Closed" or "Extended" supports are required as end supports on NSF certified sneeze guards. The "Edge", "Open", "Sculpture" and "Split-Sculpture" supports can be used for internal supports in multi-bay configurations