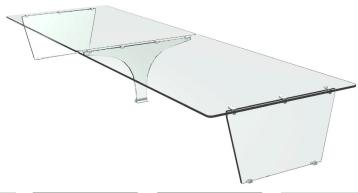

Model C230 is part of the Crystalline Series featuring the elegant all glass look. The C230 Self Service Island Sneeze Guard is characterized by the horizontal shield and is similar to the C130 family of self service sneeze guards except that it is approachable from both sides. The shield is supported 13" above the counter and meets NSF requirements. The C230 has six styles of support which meet most any self-serve needs. Multiple bay units have a continuous smooth top shield and designers love the all glass look and the clean low profile of this guard. The maximum bay size for these sneeze guards is 60" and comes in 1/4", 3/8", or 1/2" safety tempered glass. Custom sizes and shapes available. Always review your sneeze guard plans with your health department.

## **Support Options:**

22" Depth

3.