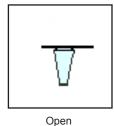

#### Accessories

- ☐ LED Lights
- ☐ LED Edge Lights
- Logo Lights
- Food Warmer Mount
- ☐ Food Warmer Power Drop

The "Var-Closed" or "Extended" supports are required as end supports on NSF certified sneeze guards. The "Edge", "Open", "Sculpture" and "Split-Sculpture" supports can be used for internal supports in multi-bay configurations