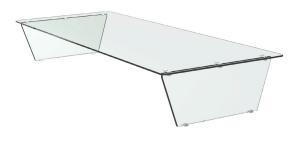

Model C230 is part of the Crystalline Series featuring the elegant all glass look. The C230 Self Service Island Sneeze Guard is characterized by the horizontal shield and is similar to the C130 family of self service sneeze guards except that it is approachable from both sides. The shield is supported 13" above the counter and meets NSF requirements. The C230 has six styles of support which meet most any self-serve needs. Multiple bay units have a continuous smooth top shield and designers love the all glass look and the clean low profile of this guard. The maximum bay size for these sneeze guards is 60" and comes in 1/4", 3/8", or 1/2" safety tempered glass. Custom sizes and shapes available. Always review your sneeze guard plans with your health department.

## **Support Options:**

22" Depth

3.