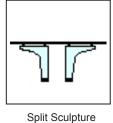

#### Accessories

- ☐ LED Lights
- ☐ LED Edge Lights
- Logo Lights
- Food Warmer Mount
- ☐ Food Warmer Power Drop

The "Var-Closed" or "Extended" supports are required as end supports on NSF certified sneeze guards. The "Edge", "Open", "Sculpture" and "Split-Sculpture" supports can be used for internal supports in multi-bay configurations