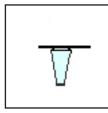

## **Support Options:**

Front-Edge

Open

Sculpture

Split Sculpture

Variable-Closed

Closed 22" Depth