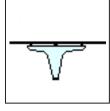

## **Support Options:**

Front-Edge

Open

Sculpture

Split Sculpture

Variable-Closed

Closed 22" Depth