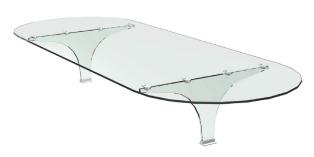

Model C230 is part of the Crystalline Series featuring the elegant all glass look. The C230 Self Service Island Sneeze Guard is characterized by the horizontal shield and is similar to the C130 family of self service sneeze guards except that it is approachable from both sides. The shield is supported 13" above the counter and meets NSF requirements. The C230 has six styles of support which meet most any self-serve needs. Multiple bay units have a continuous smooth top shield and designers love the all glass look and the clean low profile of this guard. The maximum bay size for these sneeze guards is 60" and comes in 1/4", 3/8", or 1/2" safety tempered glass. Custom sizes and shapes available. Always review your sneeze guard plans with your health department.

## **Support Options:**

Front-Edge

Open

Sculpture

Split Sculpture

Variable-Closed

Closed 22" Depth