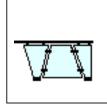

## **Support Options:**

Front-Edge

Open

Sculpture

Split Sculpture

Variable-Closed

Closed 22" Depth