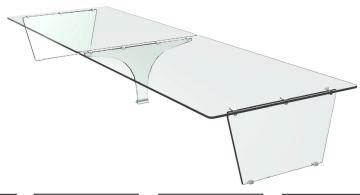

Model C230 is part of the Crystalline Series featuring the elegant all glass look. The C230 Self Service Island Sneeze Guard is characterized by the horizontal shield and is similar to the C130 family of self service sneeze guards except that it is approachable from both sides. The shield is supported 13" above the counter and meets NSF requirements. The C230 has six styles of support which meet most any self-serve needs. Multiple bay units have a continuous smooth top shield and designers love the all glass look and the clean low profile of this guard. The maximum bay size for these sneeze guards is 60" and comes in 1/4", 3/8", or 1/2" safety tempered glass. Custom sizes and shapes available. Always review your sneeze guard plans with your health department.

## **Support Options:**

Front-Edge

Open

Sculpture

Split Sculpture

Variable-Closed

Closed 22" Depth