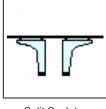

## **Support Options:**

Front-Edge

Open

Sculpture

Split Sculpture

Variable-Closed

Closed 22" Depth