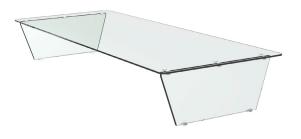

Model C230 is part of the Crystalline Series featuring the elegant all glass look. The C230 Self Service Island Sneeze Guard is characterized by the horizontal shield and is similar to the C130 family of self service sneeze guards except that it is approachable from both sides. The shield is supported 13" above the counter and meets NSF requirements. The C230 has six styles of support which meet most any self-serve needs. Multiple bay units have a continuous smooth top shield and designers love the all glass look and the clean low profile of this guard. The maximum bay size for these sneeze guards is 60" and comes in 1/4", 3/8", or 1/2" safety tempered glass. Custom sizes and shapes available. Always review your sneeze guard plans with your health department.

## **Support Options:**

Front-Edge

Open

Sculpture

Split Sculpture

Variable-Closed

Closed 22" Depth