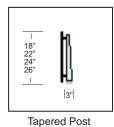

Model C100 & C100A are part of the Crystalline Series which featuring the all glass look is a favorite for Carving and Prep stations. The C100 is for straight counters and C100A is used on curved counters. These partitions is characterized by the straight up front shield. These partitions allow a maximum of 42" between supports. When multiple units are connected they have a continuous smooth front shield. The C100 & C100A are designed to be able to connect to most of the other Crystalline sneeze guards.



- Crystal Clear 1/2" Safety Tempered Glass Supports
- Straight and Curved Counter Installations
- Four Standard heights, 18", 22, 24, and 26"
- Smooth Continious Front Shield
- Five Standard Support Styles





### **Support Options:**



18" 22" 24" 26" Square Post







# **Options & Accessories**

## **Glass Options**

- ☐ 3/8" Crystal Clear Glass
- Radius Corners
- Frosted Logo
- Frosted glass

#### Mounting Options

- Tab Feet
- Slim Legs
- Saddle

#### Metal Finish

- Chrome
- Powder Coat Color
  - RAL#
- Other

#### Accessories

- **Heat Strips** 
  - LED Lights
- Heat Strip / Light Combination



The "Deep" or "Extended" supports are required as end supports on NSF certified sneeze guards. The "Front", "Open", and "Sculpture" supports can be used for internal supports in multi-bay configurations