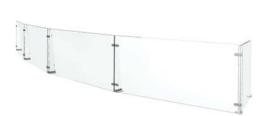

Model C100 & C100A are part of the Crystalline Series which featuring the all glass look is a favorite for Carving and Prep stations. The C100 is for straight counters and C100A is used on curved counters. These partitions is characterized by the straight up front shield. These partitions allow a maximum of 42" between supports. When multiple units are connected they have a continuous smooth front shield. The C100 & C100A are designed to be able to connect to most of the other Crystalline sneeze guards.

- Crystal Clear 1/2" Safety Tempered Glass Supports
- Straight and Curved Counter Installations
- Four Standard heights, 18", 22, 24, and 26"
- Smooth Continious Front Shield
- Five Standard Support Styles