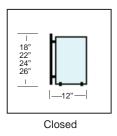

Model C100 & C100A are part of the Crystalline Series which featuring the all glass look is a favorite for Carving and Prep stations. The C100 is for straight counters and C100A is used on curved counters. These partitions is characterized by the straight up front shield. These partitions allow a maximum of 42" between supports. When multiple units are connected they have a continuous smooth front shield. The C100 & C100A are designed to be able to connect to most of the other Crystalline sneeze guards.

- Crystal Clear 1/2" Safety Tempered Glass Supports
- Straight and Curved Counter Installations
- Four Standard heights, 18", 22, 24, and 26"
- Smooth Continious Front Shield
- Five Standard Support Styles

### **Support Options:**

18" 22" 24" 26" Square Post