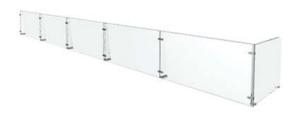

Model C100 & C100A are part of the Crystalline Series which featuring the all glass look is a favorite for Carving and Prep stations. The C100 is for straight counters and C100A is used on curved counters. These partitions is characterized by the straight up front shield. These partitions allow a maximum of 42" between supports. When multiple units are connected they have a continuous smooth front shield. The C100 & C100A are designed to be able to connect to most of the other Crystalline sneeze guards.

- Crystal Clear 1/2" Safety Tempered Glass Supports
- Straight and Curved Counter Installations
- Four Standard heights, 18", 22, 24, and 26"
- Smooth Continious Front Shield
- Five Standard Support Styles