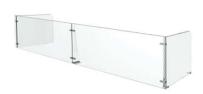

Model C100 & C100A are part of the Crystalline Series which featuring the all glass look is a favorite for Carving and Prep stations. The C100 is for straight counters and C100A is used on curved counters. These partitions is characterized by the straight up front shield. These partitions allow a maximum of 42" between supports. When multiple units are connected they have a continuous smooth front shield. The C100 & C100A are designed to be able to connect to most of the other Crystalline sneeze guards.

- Crystal Clear 1/2" Safety Tempered Glass Supports
- Straight and Curved Counter Installations
- Four Standard heights, 18", 22, 24, and 26"
- Smooth Continious Front Shield
- Five Standard Support Styles