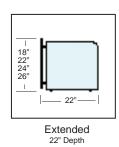

#### Accessories

- **Heat Strips** 
  - LED Lights
- Heat Strip / Light Combination

The "Deep" or "Extended" supports are required as end supports on NSF certified sneeze guards. The "Front", "Open", and "Sculpture" supports can be used for internal supports in multi-bay configurations