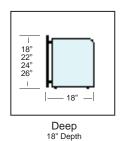

#### Accessories

- **Heat Strips** 
  - LED Lights
- Heat Strip / Light Combination

The "Deep" or "Extended" supports are required as end supports on NSF certified sneeze guards. The "Front", "Open", and "Sculpture" supports can be used for internal supports in multi-bay configurations