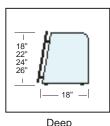

## **Support Options:**

**Tapered Post** 

Square Post

Closed

Deep 18" Depth

Extended 22" Depth

#### Accessories

- **Heat Strips**
- LED Lights
- Heat Strip / Light Combination

The "Deep" or "Extended" supports are required as end supports on NSF certified sneeze guards. The "Tapered", "Square", and "Closed" supports can be used for internal supports in multi-bay configurations.