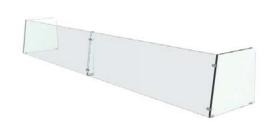

Model C102 & C102A are part of the Crystalline Series which featuring the all glass look is a favorite for Carving and Prep stations. The C102 is for straight counters and C102A is used on curved counters. This partition is characterized by the 10 degree slant on the front shield and allow a maximum of 42" between supports. When multiple units are connected they have a continuous smooth front shield.

- Crystal Clear 1/2" Safety Tempered Glass Supports
- Straight and Curved Counter Installations
- Four Standard heights, 18", 22, 24, and 26"
- Smooth Continious Front Shield
- Five Standard Support Styles