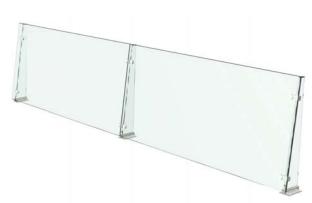

Model C102 & C102A are part of the Crystalline Series which featuring the all glass look is a favorite for Carving and Prep stations. The C102 is for straight counters and C102A is used on curved counters. This partition is characterized by the 10 degree slant on the front shield and allow a maximum of 42" between supports. When multiple units are connected they have a continuous smooth front shield.

- Crystal Clear 1/2" Safety Tempered Glass Supports
- Straight and Curved Counter Installations
- Four Standard heights, 18", 22, 24, and 26"
- Smooth Continious Front Shield
- Five Standard Support Styles