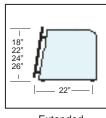

## **Support Options:**

**Tapered Post** 

Square Post

Closed

Deep 18" Depth

Extended 22" Depth

#### Accessories

- **Heat Strips**
- LED Lights
- Heat Strip / Light Combination

The "Deep" or "Extended" supports are required as end supports on NSF certified sneeze guards. The "Tapered", "Square", and "Closed" supports can be used for internal supports in multi-bay configurations.