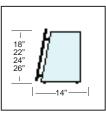

- Crystal Clear 1/2" Safety Tempered Glass Supports
- Straight and Curved Counter Installations
- Four Standard heights, 18", 22, 24, and 26"
- Smooth Continious Front Shield
- Five Standard Support Styles

## **Support Options:**

**Tapered Post** 

Square Post

Closed

Deep 18" Depth

Extended 22" Depth