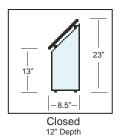

## **Support Options:**

Model C124 (straight) and the C124A (curved) are part of the Crystalline Series featuring the all glass look. The C124 is used on straight counters where the C124A is used for curved counter installations. These sneeze guards is characterized by the clean 45° slope of the front shield. The maximum bay size for these sneeze guards 60". The C124 & C124A have five styles of support which meet most any self-serve needs. Multiple bays units have a continuous smooth front shield. This sneeze guard meets NSF requirements when the "Deep" or "Extended" supports are used as end supports.