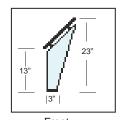

## **Support Options:**

Model C124 (straight) and the C124A (curved) are part of the Crystalline Series featuring the all glass look. The C124 is used on straight counters where the C124A is used for curved counter installations. These sneeze guards is characterized by the clean 45° slope of the front shield. The maximum bay size for these sneeze guards 60". The C124 & C124A have five styles of support which meet most any self-serve needs. Multiple bays units have a continuous smooth front shield. This sneeze guard meets NSF requirements when the "Deep" or "Extended" supports are used as end supports.