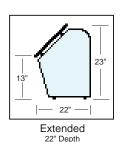

Model C124 (straight) and the C124A (curved) are part of the Crystalline Series featuring the all glass look. The C124 is used on straight counters where the C124A is used for curved counter installations. These sneeze guards is characterized by the clean 45° slope of the front shield. The maximum bay size for these sneeze guards 60". The C124 & C124A have five styles of support which meet most any self-serve needs. Multiple bays units have a continuous smooth front shield. This sneeze guard meets NSF requirements when the "Deep" or "Extended" supports are used as end supports.