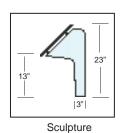

## **Support Options:**

Model C124 (straight) and the C124A (curved) are part of the Crystalline Series featuring the all glass look. The C124 is used on straight counters where the C124A is used for curved counter installations. These sneeze guards is characterized by the clean 45° slope of the front shield. The maximum bay size for these sneeze guards 60". The C124 & C124A have five styles of support which meet most any self-serve needs. Multiple bays units have a continuous smooth front shield. This sneeze guard meets NSF requirements when the "Deep" or "Extended" supports are used as end supports.