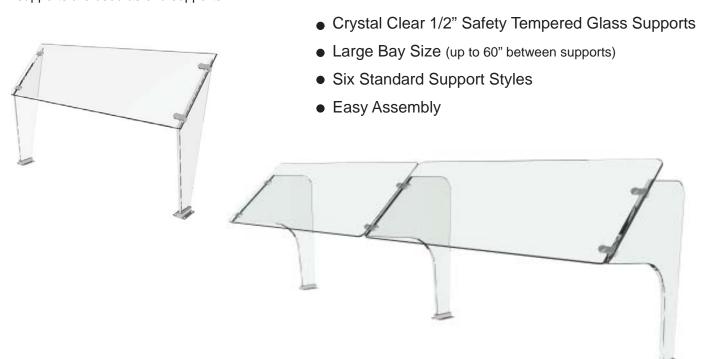

Model C124 (straight) and the C124A (curved) are part of the Crystalline Series featuring the all glass look. The C124 is used on straight counters where the C124A is used for curved counter installations. These sneeze guards is characterized by the clean 45° slope of the front shield. The maximum bay size for these sneeze guards 60". The C124 & C124A have five styles of support which meet most any self-serve needs. Multiple bays units have a continuous smooth front shield. This sneeze guard meets NSF requirements when the "Deep" or "Extended" supports are used as end supports.