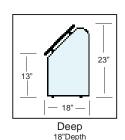

Model C124 (straight) and the C124A (curved) are part of the Crystalline Series featuring the all glass look. The C124 is used on straight counters where the C124A is used for curved counter installations. These sneeze guards is characterized by the clean 45° slope of the front shield. The maximum bay size for these sneeze guards 60". The C124 & C124A have five styles of support which meet most any self-serve needs. Multiple bays units have a continuous smooth front shield. This sneeze guard meets NSF requirements when the "Deep" or "Extended" supports are used as end supports.