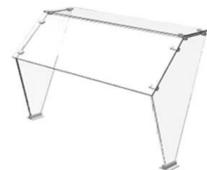

Model C128 (straight) and the C128A (curved) are Self Serve Sneeze Guard in our Crystalline Series featuring the all glass look. This sneeze guards are characterized by the clean 45° slope on the front shield and top shelf. These sneeze guards allow a maximum bay size of 60". The C124 family has five styles of support which meet most any self-serve needs. Multiple bays units using our sculptured center supports provide large self service areas without ugly posts getting in the way. Our multi-bay sneeze guard systems have a continuous smooth front shield and top shelf.

- Crystal Clear 1/2" Safety Tempered Glass Supports
- Straight and Curved Counter Installations
- Two Top Shelf Depths, 8", and 12"
- Large Bay Size (up to 60" between supports)
- Five Standard Support Styles