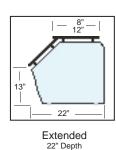

## **Support Options:**

---8"-13" 3" Open

#### Accessories

- **Heat Strips** 
  - LED Lights

"Open", and "Sculpture" supports can be used for internal supports in multi-bay configurations