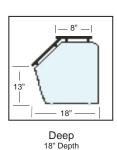

## **Support Options:**

---8"-13" 3" Open

#### Accessories

- **Heat Strips** 
  - LED Lights

"Open", and "Sculpture" supports can be used for internal supports in multi-bay configurations