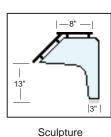

## **Support Options:**

---8"-13" 3" Open

#### Accessories

- **Heat Strips** 
  - LED Lights

"Open", and "Sculpture" supports can be used for internal supports in multi-bay configurations