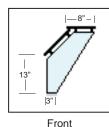

ght) and the C128A (curved) are Self Serve Sneeze Guard in our Crystalline Series featuring the all glass look. This sneeze guards are characterized by the clean 45° slope on the front shield and top shelf. These sneeze guards allow a maximum bay size of 60". The C124 family has five styles of support which meet most any self-serve needs. Multiple bays units using our sculptured center supports provide large self service areas without ugly posts getting in the way. Our multi-bay sneeze guard systems have a continuous smooth front shield and top shelf.



- Crystal Clear 1/2" Safety Tempered Glass Supports
- Straight and Curved Counter Installations
- Two Top Shelf Depths, 8", and 12"
- Large Bay Size (up to 60" between supports)
- Five Standard Support Styles





## **Support Options:**



---8"-13" 3" Open







# **Options & Accessories**

## Glass Options

- 3/8" Crystal Clear Glass (Shield &Top Shelf)
- Radius Corners
- Frosted Logo
- Frosted glass

### **Mounting Options**

- Tab Feet
- Slim Legs
- Saddle

### Metal Finish

- Chrome
- Powder Coat Color
  - RAL#
- Other

#### Accessories

- **Heat Strips** 
  - LED Lights





"Open", and "Sculpture" supports can be used for internal supports in multi-bay configurations