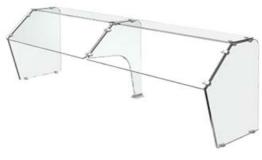

Model C128 (straight) and the C128A (curved) are Self Serve Sneeze Guard in our Crystalline Series featuring the all glass look. This sneeze guards are characterized by the clean 45° slope on the front shield and top shelf. These sneeze guards allow a maximum bay size of 60". The C124 family has five styles of support which meet most any self-serve needs. Multiple bays units using our sculptured center supports provide large self service areas without ugly posts getting in the way. Our multi-bay sneeze guard systems have a continuous smooth front shield and top shelf.

- Crystal Clear 1/2" Safety Tempered Glass Supports
- Straight and Curved Counter Installations
- Two Top Shelf Depths, 8", and 12"
- Large Bay Size (up to 60" between supports)
- Five Standard Support Styles