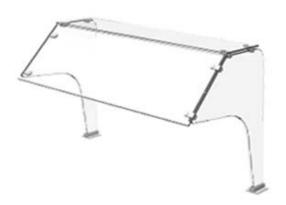

Model C128 (straight) and the C128A (curved) are Self Serve Sneeze Guard in our Crystalline Series featuring the all glass look. This sneeze guards are characterized by the clean 45° slope on the front shield and top shelf. These sneeze guards allow a maximum bay size of 60". The C124 family has five styles of support which meet most any self-serve needs. Multiple bays units using our sculptured center supports provide large self service areas without ugly posts getting in the way. Our multi-bay sneeze guard systems have a continuous smooth front shield and top shelf.

#### Accessories

- **Heat Strips** 
  - LED Lights

"Open", and "Sculpture" supports can be used for internal supports in multi-bay configurations