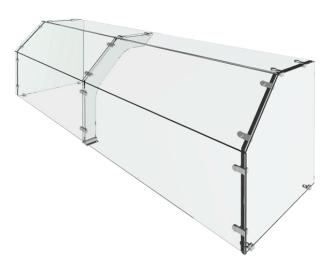

The C148 sneeze guard family is similar to the C144 family except it has an additional top shelf. The C148 sneeze guard is used on straight counters where the C148A works on curved counters. These full service (pass over) sneeze guards is characterized by the clean look of the vertical front shield, 45° viewing shield and top shelf. The maximum bay size for the family is 60 inches. The C148 has four styles of crystal clear support which meet any full serve needs. Multiple bays units have a continuous smooth front shield and can be combined with the model C124 self service sneeze guard to make a seamless transition from full service to self service.

- Crystal Clear 1/2" Safety Tempered Glass Supports
- Large bay length (up to 60" between supports)
- Large Bay Size (up to 60" between supports)
- Optional Removable Internal Shelves
- Four Standard Support Styles
- Straight or curved counters