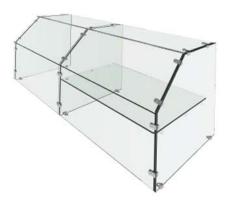

The C148 sneeze guard family is similar to the C144 family except it has an additional top shelf. The C148 sneeze guard is used on straight counters where the C148A works on curved counters. These full service (pass over) sneeze guards is characterized by the clean look of the vertical front shield, 45° viewing shield and top shelf. The maximum bay size for the family is 60 inches. The C148 has four styles of crystal clear support which meet any full serve needs. Multiple bays units have a continuous smooth front shield and can be combined with the model C124 self service sneeze guard to make a seamless transition from full service to self service.

- Crystal Clear 1/2" Safety Tempered Glass Supports
- Large bay length (up to 60" between supports)
- Large Bay Size (up to 60" between supports)
- Optional Removable Internal Shelves
- Four Standard Support Styles
- Straight or curved counters