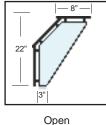

traight counters where the C148A works on curved counters. These full service (pass over) sneeze guards is characterized by the clean look of the vertical front shield, 45° viewing shield and top shelf. The maximum bay size for the family is 60 inches. The C148 has four styles of crystal clear support which meet any full serve needs. Multiple bays units have a continuous smooth front shield and can be combined with the model C124 self service sneeze guard to make a seamless transition from full service to self service.



- Crystal Clear 1/2" Safety Tempered Glass Supports
- Large bay length (up to 60" between supports)
- Large Bay Size (up to 60" between supports)
- Optional Removable Internal Shelves
- Four Standard Support Styles
- Straight or curved counters



# **Support Options:**



n So



22" Depth

# **Options & Accessories**

## **Glass Options**

- 3/8" Crystal Clear Shield & Top Shelf
- Removable Mid-Shelf (11", 17", 21")
  Radius Corners
- Frosted Logo
- ☐ Frosted glass

#### A -----

# Accessories

- LED Lights
- Heat Strip / Light Combination

## **Mounting Options**

- Tab Feet
- Slim Legs
- ☐ Saddle

## Metal Finish

- Chrome
- Powder Coat Color
  - RAL#
- Other