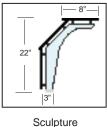

counters where the C148A works on curved counters. These full service (pass over) sneeze guards is characterized by the clean look of the vertical front shield, 45° viewing shield and top shelf. The maximum bay size for the family is 60 inches. The C148 has four styles of crystal clear support which meet any full serve needs. Multiple bays units have a continuous smooth front shield and can be combined with the model C124 self service sneeze guard to make a seamless transition from full service to self service.



- Crystal Clear 1/2" Safety Tempered Glass Supports
- Large bay length (up to 60" between supports)
- Large Bay Size (up to 60" between supports)
- Optional Removable Internal Shelves
- Four Standard Support Styles
- Straight or curved counters



# **Support Options:**



n So



22" Depth

# **Options & Accessories**

## **Glass Options**

- 3/8" Crystal Clear Shield & Top Shelf
- Removable Mid-Shelf (11", 17", 21")
  Radius Corners
- Frosted Logo
- ☐ Frosted glass

#### A -----

# Accessories

- LED Lights
- Heat Strip / Light Combination

## **Mounting Options**

- Tab Feet
- Slim Legs
- ☐ Saddle

## Metal Finish

- Chrome
- Powder Coat Color
  - RAL#
- Other