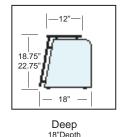

- Crystal Clear 1/2" Safety Tempered Glass Supports
- Two Standard Heights 18-3/4" and 22-3/4"
- Three Standard Depths, 12", 18", and 22"
- Large Bay Size (up to 84" between supports)
- Optional Removable Internal Shelves
- Five Standard Support Styles

### **Support Options:**

18.75" Sculpture