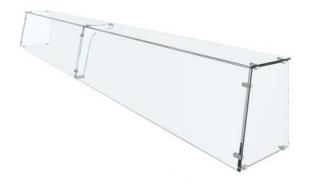

Model C152(straight) and C152A (curved) are part of the Crystalline Series of all glass sneeze guards. The C152 is for use on straight counters while the C152A is used on curved counters. These sneeze guard is characterized by the 10° slant of the front shield and a top shelf. These sneeze guards allow a maximum bay size of 84", eliminating the need for middle support posts to span most steam or prep tables. Multiple bay units have a continuous smooth front shield and top shelf. The C152 & C152A can support the option of removable mid shelves.

- Crystal Clear 1/2" Safety Tempered Glass Supports
- Two Standard Heights 18-3/4" and 22-3/4"
- Three Standard Depths, 12", 18", and 22"
- Large Bay Size (up to 84" between supports)
- Optional Removable Internal Shelves
- Five Standard Support Styles