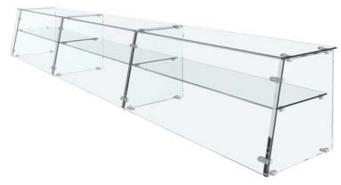

Model C152(straight) and C152A (curved) are part of the Crystalline Series of all glass sneeze guards. The C152 is for use on straight counters while the C152A is used on curved counters. These sneeze guard is characterized by the 10° slant of the front shield and a top shelf. These sneeze guards allow a maximum bay size of 84", eliminating the need for middle support posts to span most steam or prep tables. Multiple bay units have a continuous smooth front shield and top shelf. The C152 & C152A can support the option of removable mid shelves.

- Crystal Clear 1/2" Safety Tempered Glass Supports
- Two Standard Heights 18-3/4" and 22-3/4"
- Three Standard Depths, 12", 18", and 22"
- Large Bay Size (up to 84" between supports)
- Optional Removable Internal Shelves
- Five Standard Support Styles

## Glass Options

- 3/8" Crystal Clear Top Shelf
- Removable Mid-Shelf (11", 17")
- Radius Corners
- Frosted Logo
- Frosted glass