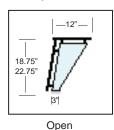

- Crystal Clear 1/2" Safety Tempered Glass Supports
- Two Standard Heights 18-3/4" and 22-3/4"
- Three Standard Depths, 12", 18", and 22"
- Large Bay Size (up to 84" between supports)
- Optional Removable Internal Shelves
- Five Standard Support Styles

### **Support Options:**

18.75" Sculpture