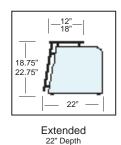

- Crystal Clear 1/2" Safety Tempered Glass Supports
- Two Standard Heights 18-3/4" and 22-3/4"
- Three Standard Depths, 12", 18", and 22"
- Large Bay Size (up to 84" between supports)
- Optional Removable Internal Shelves
- Five Standard Support Styles

### **Support Options:**

18.75" Sculpture