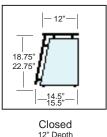

- Crystal Clear 1/2" Safety Tempered Glass Supports
- Two Standard Heights 18-3/4" and 22-3/4"
- Three Standard Depths, 12", 18", and 22"
- Large Bay Size (up to 84" between supports)
- Optional Removable Internal Shelves
- Five Standard Support Styles

### **Support Options:**

18.75" Sculpture