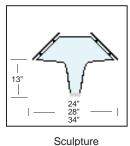

Model C224 is a Self Serve Island Sneeze Guard in our Crystalline Series featuring the all glass look. This island sneeze guards are characterized by the clean 45° slope on the front shields. These sneeze guards allow a maximum bay size of 60" and various widths to fit the counter top. The C224 family has five styles of support which can meet most any self-serve layout needs. Multiple bays units using our sculptured center supports provide large self service areas without ugly posts getting in the way. Our multi-bay sneeze guard systems have a continuous smooth shields and top shelf.

- Crystal Clear 1/2" Safety Tempered Glass Supports
- Straight and Curved Counter Installations
- Three Standard Widths, 24", 28",34" plus variable
- Large Bay Size (up to 60" between supports)
- Five Standard Support Styles

## **Support Options:**

Closed

Variable Closed

#### Accessories

- Heat Strips
  - LED Lights
- Heat Strip / Light Combination

The "Closed" or "Variable-Closed" supports are required as end supports on NSF certified sneeze guards. The "Front", "Open", and "Sculpture" supports can be used for internal supports in multi-bay configurations