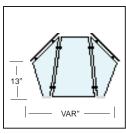

Model C224 is a Self Serve Island Sneeze Guard in our Crystalline Series featuring the all glass look. This island sneeze guards are characterized by the clean 45° slope on the front shields. These sneeze guards allow a maximum bay size of 60" and various widths to fit the counter top. The C224 family has five styles of support which can meet most any self-serve layout needs. Multiple bays units using our sculptured center supports provide large self service areas without ugly posts getting in the way. Our multi-bay sneeze guard systems have a continuous smooth shields and top shelf.

- Crystal Clear 1/2" Safety Tempered Glass Supports
- Straight and Curved Counter Installations
- Three Standard Widths, 24", 28",34" plus variable
- Large Bay Size (up to 60" between supports)
- Five Standard Support Styles

## **Support Options:**

Closed

Variable Closed

#### Accessories

- Heat Strips
  - LED Lights
- Heat Strip / Light Combination

The "Closed" or "Variable-Closed" supports are required as end supports on NSF certified sneeze guards. The "Front", "Open", and "Sculpture" supports can be used for internal supports in multi-bay configurations