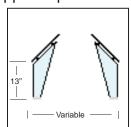

## **Support Options:**

Closed

Variable Closed

#### Accessories

- Heat Strips
  - LED Lights
- Heat Strip / Light Combination

The "Closed" or "Variable-Closed" supports are required as end supports on NSF certified sneeze guards. The "Front", "Open", and "Sculpture" supports can be used for internal supports in multi-bay configurations