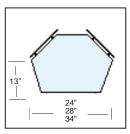

Model C224 is a Self Serve Island Sneeze Guard in our Crystalline Series featuring the all glass look. This island sneeze guards are characterized by the clean 45° slope on the front shields. These sneeze guards allow a maximum bay size of 60" and various widths to fit the counter top. The C224 family has five styles of support which can meet most any self-serve layout needs. Multiple bays units using our sculptured center supports provide large self service areas without ugly posts getting in the way. Our multi-bay sneeze guard systems have a continuous smooth shields and top shelf.

- Crystal Clear 1/2" Safety Tempered Glass Supports
- Straight and Curved Counter Installations
- Three Standard Widths, 24", 28",34" plus variable
- Large Bay Size (up to 60" between supports)
- Five Standard Support Styles

## **Support Options:**

Closed

Variable Closed

#### Accessories

- Heat Strips
  - LED Lights
- Heat Strip / Light Combination

The "Closed" or "Variable-Closed" supports are required as end supports on NSF certified sneeze guards. The "Front", "Open", and "Sculpture" supports can be used for internal supports in multi-bay configurations