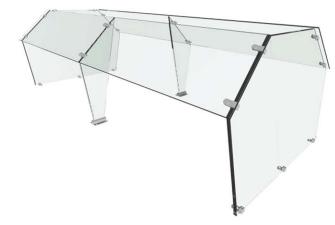

Model C224 is a Self Serve Island Sneeze Guard in our Crystalline Series featuring the all glass look. This island sneeze guards are characterized by the clean 45° slope on the front shields. These sneeze guards allow a maximum bay size of 60" and various widths to fit the counter top. The C224 family has five styles of support which can meet most any self-serve layout needs. Multiple bays units using our sculptured center supports provide large self service areas without ugly posts getting in the way. Our multi-bay sneeze guard systems have a continuous smooth shields and top shelf.

- Crystal Clear 1/2" Safety Tempered Glass Supports
- Straight and Curved Counter Installations
- Three Standard Widths, 24", 28",34" plus variable
- Large Bay Size (up to 60" between supports)
- Five Standard Support Styles