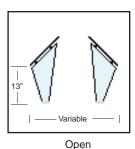

## **Support Options:**

Closed

Variable Closed

#### Accessories

- Heat Strips
  - LED Lights
- Heat Strip / Light Combination

The "Closed" or "Variable-Closed" supports are required as end supports on NSF certified sneeze guards. The "Front", "Open", and "Sculpture" supports can be used for internal supports in multi-bay configurations