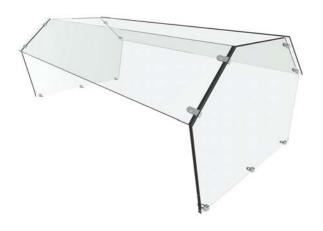

Model C224 is a Self Serve Island Sneeze Guard in our Crystalline Series featuring the all glass look. This island sneeze guards are characterized by the clean 45° slope on the front shields. These sneeze guards allow a maximum bay size of 60" and various widths to fit the counter top. The C224 family has five styles of support which can meet most any self-serve layout needs. Multiple bays units using our sculptured center supports provide large self service areas without ugly posts getting in the way. Our multi-bay sneeze guard systems have a continuous smooth shields and top shelf.

- Crystal Clear 1/2" Safety Tempered Glass Supports
- Straight and Curved Counter Installations
- Three Standard Widths, 24", 28",34" plus variable
- Large Bay Size (up to 60" between supports)
- Five Standard Support Styles