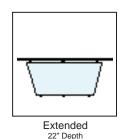

Model C230 Self-Serve Island sneeze guard is similar to the C130 Self Serve sneeze guard except that it is approachable from both sides. This guard is part of the Crystalline Series featuring the all glass look. This model is characterized by the flat top shield. Designers love the all glass look and the clean low profile of this guard. The shield is supported 13" above the counter and meets NSF requirements. The maximum bay size for these sneeze guards 60", and custom sizes and shapes are available. The C230 has five styles of support which meet most any self-serve needs. Multiple bays units have a continuous smooth top shield.