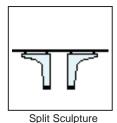

Model C230 Self-Serve Island sneeze guard is similar to the C130 Self Serve sneeze guard except that it is approachable from both sides. This guard is part of the Crystalline Series featuring the all glass look. This model is characterized by the flat top shield. Designers love the all glass look and the clean low profile of this guard. The shield is supported 13" above the counter and meets NSF requirements. The maximum bay size for these sneeze guards 60", and custom sizes and shapes are available. The C230 has five styles of support which meet most any self-serve needs. Multiple bays units have a continuous smooth top shield.