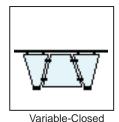

Model C230 Self-Serve Island sneeze guard is similar to the C130 Self Serve sneeze guard except that it is approachable from both sides. This guard is part of the Crystalline Series featuring the all glass look. This model is characterized by the flat top shield. Designers love the all glass look and the clean low profile of this guard. The shield is supported 13" above the counter and meets NSF requirements. The maximum bay size for these sneeze guards 60", and custom sizes and shapes are available. The C230 has five styles of support which meet most any self-serve needs. Multiple bays units have a continuous smooth top shield.