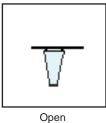

Model C230 Self-Serve Island sneeze guard is similar to the C130 Self Serve sneeze guard except that it is approachable from both sides. This guard is part of the Crystalline Series featuring the all glass look. This model is characterized by the flat top shield. Designers love the all glass look and the clean low profile of this guard. The shield is supported 13" above the counter and meets NSF requirements. The maximum bay size for these sneeze guards 60", and custom sizes and shapes are available. The C230 has five styles of support which meet most any self-serve needs. Multiple bays units have a continuous smooth top shield.

## **Support Options:**