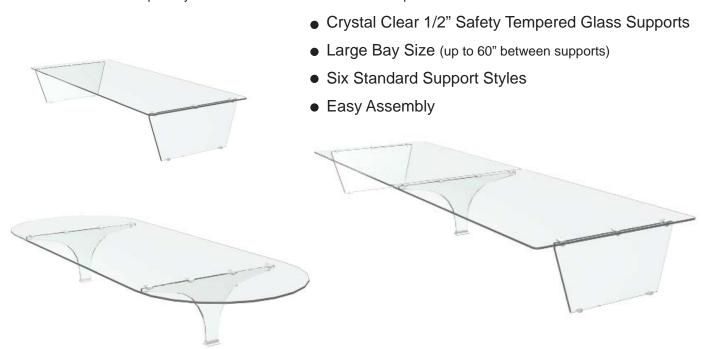

Model C230 Self-Serve Island sneeze guard is similar to the C130 Self Serve sneeze guard except that it is approachable from both sides. This guard is part of the Crystalline Series featuring the all glass look. This model is characterized by the flat top shield. Designers love the all glass look and the clean low profile of this guard. The shield is supported 13" above the counter and meets NSF requirements. The maximum bay size for these sneeze guards 60", and custom sizes and shapes are available. The C230 has five styles of support which meet most any self-serve needs. Multiple bays units have a continuous smooth top shield.