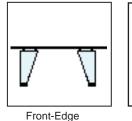

Model C230 Self-Serve Island sneeze guard is similar to the C130 Self Serve sneeze guard except that it is approachable from both sides. This guard is part of the Crystalline Series featuring the all glass look. This model is characterized by the flat top shield. Designers love the all glass look and the clean low profile of this guard. The shield is supported 13" above the counter and meets NSF requirements. The maximum bay size for these sneeze guards 60", and custom sizes and shapes are available. The C230 has five styles of support which meet most any self-serve needs. Multiple bays units have a continuous smooth top shield.

## **Support Options:**