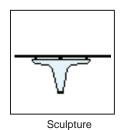

Model C230 Self-Serve Island sneeze guard is similar to the C130 Self Serve sneeze guard except that it is approachable from both sides. This guard is part of the Crystalline Series featuring the all glass look. This model is characterized by the flat top shield. Designers love the all glass look and the clean low profile of this guard. The shield is supported 13" above the counter and meets NSF requirements. The maximum bay size for these sneeze guards 60", and custom sizes and shapes are available. The C230 has five styles of support which meet most any self-serve needs. Multiple bays units have a continuous smooth top shield.

## **Support Options:**