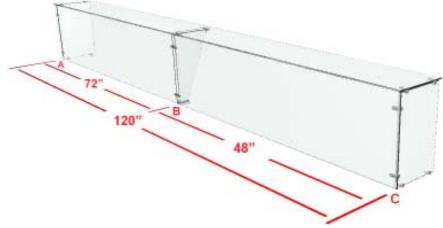

**FAMILY:** Crystalline Series

**CLASS:** Sneeze Guard - Full Service

MODEL: C140

Model C140 is part of the Crystalline Series which featuring the all glass look. These sneeze guards allow a maxium bay sive of 84" elliminating the need for middle support post when spanning most steam tables and prep tables. Multiple bays units have a continious smooth fronf shield and top shelf.

- Crystal Clear 1/2" Safety Tempered Glass Supports
- Two Standard Heights 18-3/4" and 22-3/4"
- Three Standard Depths, 12", 18", and 22"
- Large bay length (84" Maxium between supports)
- Optional Internal selves
- Five standard Support Styles