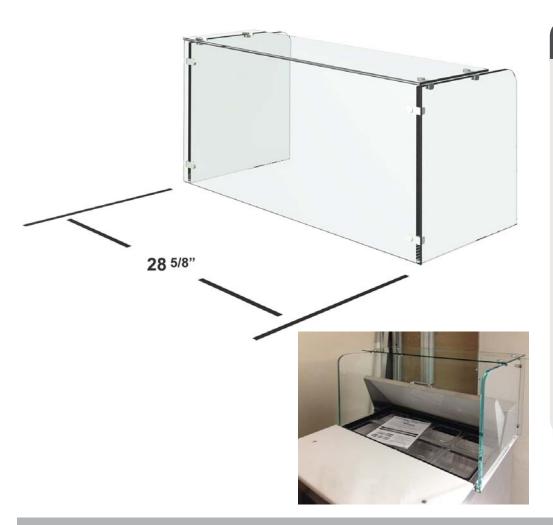

Model:

TSSU-27-8-C140

Full Service Sneeze Guard
Designed to fit the True family of Food Prep Tables

## TSSU-27-8-C140

- Full Service sneeze guard to fit on a True TSSU-27-8 Sandwitch/Salad unit
- Crystal clear 1/2" Safety tempered supports.
- ▶ 18" high with a 12" Top Shelf
- ▶ Deep (18") Side Supports
- No bulky metal posts
- Easy Assembly -Mounts with side "J" Channels
- NSF Certified

Glass Divider's model TSSU-27-8-C140 is a simple clean full service sneeze guard solution for TSSU-27-8 Sandwitch/Salad unit. was designed to fit True's family of TSSU-27-8 Sandwitch/Salad units which are 27 9/16" wide. The Glass Divider sneeze guard is made with the highest quality materials. The unit is built using safety tempered glass meeting the ANSI Z97.1 spec. The sneeze guard is 18" tall and has a 12" top shelf. The unit has deep (18") closed end supports to meet the NSF certification requirements. The sneeze guard is secured to the TSSU-27-8 by attaching "J" channels to each side of the unit. The Sneeze guard 1/2" crystal clear safety tempered glass supports are siliconed into the "J" channels a secure attachement to the TSSU-27-8 unit.