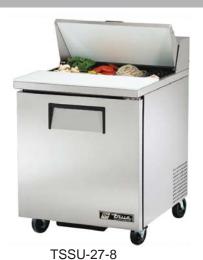

## TSSU-27-8-C140

- Full Service sneeze guard to fit on a True TSSU-27-8 Sandwitch/Salad unit
- Crystal clear 1/2" Safety tempered supports.
- ▶ 18" high with a 12" Top Shelf
- ▶ Deep (18") Side Supports
- No bulky metal posts
- Easy Assembly -Mounts with side "J" Channels
- NSF Certified

Glass Divider's model TSSU-27-8-C140 is a simple clean full service sneeze guard solution for TSSU-27-8 Sandwitch/Salad unit. was designed to fit True's family of TSSU-27-8 Sandwitch/Salad units which are 27 9/16" wide. The Glass Divider sneeze guard is made with the highest quality materials. The unit is built using safety tempered glass meeting the ANSI Z97.1 spec. The sneeze guard is 18" tall and has a 12" top shelf. The unit has deep (18") closed end supports to meet the NSF certification requirements. The sneeze guard is secured to the TSSU-27-8 by attaching "J" channels to each side of the unit. The Sneeze guard 1/2" crystal clear safety tempered glass supports are siliconed into the "J" channels a secure attachement to the TSSU-27-8 unit.