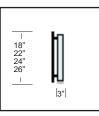

## **Support Options:**

**Tapered Post** 

Square Post

Closed

Extended 22" Depth