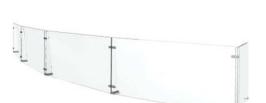

# Crystalline Series

The Elegant Look of all Glass

Model: C100 & C100A Class: Partition - Sneeze Guard

Model C100 & C100A are part of the Crystalline Series which featuring the all glass look is a favorite for Carving and Prep stations. The C100 is for straight counters and C100A is used on curved counters. These partitions is characterized by the straight up front shield. These partitions allow a maximum of 42" between supports. When multiple units are connected they have a continuous smooth front shield. The C100 & C100A are designed to be able to connect to most of the other Crystalline sneeze guards.

- Crystal Clear 1/2" Safety Tempered Glass Supports
- Straight and Curved Counter Installations
- Four Standard heights, 18", 22, 24, and 26"
- Smooth Continious Front Shield
- Five Standard Support Styles