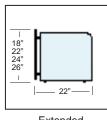

## **Support Options:**

**Tapered Post** 

Square Post

Closed

Extended 22" Depth

### Accessories

- **Heat Strips**
- LED Lights
- Heat Strip / Light Combination

The "Deep" or "Extended" supports are required as end supports on NSF certified sneeze guards. The "Front", "Open", and "Sculpture" supports can be used for internal supports in multi-bay configurations