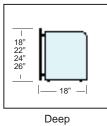

## **Support Options:**

**Tapered Post** 

Square Post

Closed

Extended 22" Depth

### Accessories

- **Heat Strips**
- LED Lights
- Heat Strip / Light Combination

The "Deep" or "Extended" supports are required as end supports on NSF certified sneeze guards. The "Front", "Open", and "Sculpture" supports can be used for internal supports in multi-bay configurations