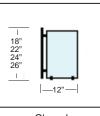

## **Support Options:**

**Tapered Post** 

Square Post

Closed

Extended 22" Depth