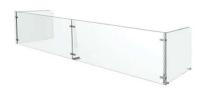

# Crystalline Series

The Elegant Look of all Glass

Model: C100 & C100A Class: Partition - Sneeze Guard

Model C100 & C100A are part of the Crystalline Series which featuring the all glass look is a favorite for Carving and Prep stations. The C100 is for straight counters and C100A is used on curved counters. These partitions is characterized by the straight up front shield. These partitions allow a maximum of 42" between supports. When multiple units are connected they have a continuous smooth front shield. The C100 & C100A are designed to be able to connect to most of the other Crystalline sneeze guards.

- Crystal Clear 1/2" Safety Tempered Glass Supports
- Straight and Curved Counter Installations
- Four Standard heights, 18", 22, 24, and 26"
- Smooth Continious Front Shield
- Five Standard Support Styles