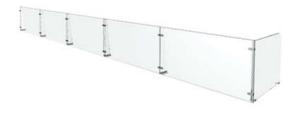

# Crystalline Series

The Elegant Look of all Glass

Model: C100 & C100A Class: Partition - Sneeze Guard

Model C100 & C100A are part of the Crystalline Series which featuring the all glass look is a favorite for Carving and Prep stations. The C100 is for straight counters and C100A is used on curved counters. These partitions is characterized by the straight up front shield. These partitions allow a maximum of 42" between supports. When multiple units are connected they have a continuous smooth front shield. The C100 & C100A are designed to be able to connect to most of the other Crystalline sneeze guards.

- Crystal Clear 1/2" Safety Tempered Glass Supports
- Straight and Curved Counter Installations
- Four Standard heights, 18", 22, 24, and 26"
- Smooth Continious Front Shield
- Five Standard Support Styles