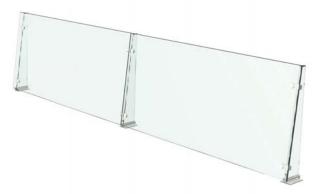

# Crystalline Series

The Elegant Look of all Glass

Model: C102 & C102A Class: Partition - Sneeze Guard

Model C102 & C102A are part of the Crystalline Series which featuring the all glass look is a favorite for Carving and Prep stations. The C102 is for straight counters and C102A is used on curved counters. This partition is characterized by the 10 degree slant on the front shield and allow a maximum of 42" between supports. When multiple units are connected they have a continuous smooth front shield.

- Crystal Clear 1/2" Safety Tempered Glass Supports
- Straight and Curved Counter Installations
- Four Standard heights, 18", 22, 24, and 26"
- Smooth Continious Front Shield
- Five Standard Support Styles