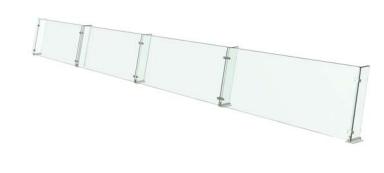

# Crystalline Series

The Elegant Look of all Glass

Model: C102 & C102A Class: Partition - Sneeze Guard

Model C102 & C102A are part of the Crystalline Series which featuring the all glass look is a favorite for Carving and Prep stations. The C102 is for straight counters and C102A is used on curved counters. This partition is characterized by the 10 degree slant on the front shield and allow a maximum of 42" between supports. When multiple units are connected they have a continuous smooth front shield.

- Crystal Clear 1/2" Safety Tempered Glass Supports
- Straight and Curved Counter Installations
- Four Standard heights, 18", 22, 24, and 26"
- Smooth Continious Front Shield
- Five Standard Support Styles