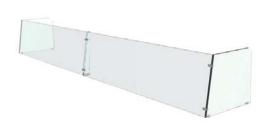

# Crystalline Series

The Elegant Look of all Glass

Model: C102 & C102A Class: Partition - Sneeze Guard

Model C102 & C102A are part of the Crystalline Series which featuring the all glass look is a favorite for Carving and Prep stations. The C102 is for straight counters and C102A is used on curved counters. This partition is characterized by the 10 degree slant on the front shield and allow a maximum of 42" between supports. When multiple units are connected they have a continuous smooth front shield.

- Crystal Clear 1/2" Safety Tempered Glass Supports
- Straight and Curved Counter Installations
- Four Standard heights, 18", 22, 24, and 26"
- Smooth Continious Front Shield
- Five Standard Support Styles