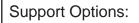

## Crystalline Series

*The Elegant Look of all Glass* 

Model: C124 & C124A Class: Sneeze Guard - Self Service

Model C124 (straight) and the C124A (curved) are part of the Crystalline Series featuring the all glass look. The C124 is used on straight counters where the C124A is used for curved counter installations. These sneeze guards is characterized by the clean 45° slope of the front shield. The maximum bay size for these sneeze guards 60". The C124 & C124A have five styles of support which meet most any self-serve needs. Multiple bays units have a continuous smooth front shield. This sneeze guard meets NSF requirements when the "Deep" or "Extended" supports are used as end supports.

- Crystal Clear 1/2" Safety Tempered Glass Supports
- Large Bay Size (up to 60" between supports)
- Six Standard Support Styles
- Easy Assembly

Glass

Divider