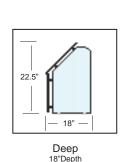

raight counters where the C144A works on curved counters. These full service (pass over) sneeze guards is characterized by the clean look of the vertical face and 45° front shields. The maximum bay size for the family is 60 inches. The C144 has four styles of crystal clear support which meet most any full-serve needs. Multiple bays units have a continuous smooth front shield and can be combined with the model C124 self service sneeze guard to make a seamless transition from full service to self service.

- Crystal Clear 1/2" Safety Tempered Glass Supports
- Large bay length (up to 60" between supports)
- Large Bay Size (up to 60" between supports)
- Optional Removable Internal Shelves
- Four Standard Support Styles
- Straight or curved counters

Support Options:

Glass

Divider



Open







22" Depth

## **Options & Accessories**



R0001-05/15/13