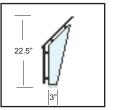

used on straight counters where the C144A works on curved counters. These full service (pass over) sneeze guards is characterized by the clean look of the vertical face and 45° front shields. The maximum bay size for the family is 60 inches. The C144 has four styles of crystal clear support which meet most any full-serve needs. Multiple bays units have a continuous smooth front shield and can be combined with the model C124 self service sneeze guard to make a seamless transition from full service to self service.

- Crystal Clear 1/2" Safety Tempered Glass Supports
- Large bay length (up to 60" between supports)
- Large Bay Size (up to 60" between supports)
- Optional Removable Internal Shelves
- Four Standard Support Styles
- Straight or curved counters

Support Options:

Glass

Divider



Open







22" Depth

## **Options & Accessories**



R0001-05/15/13