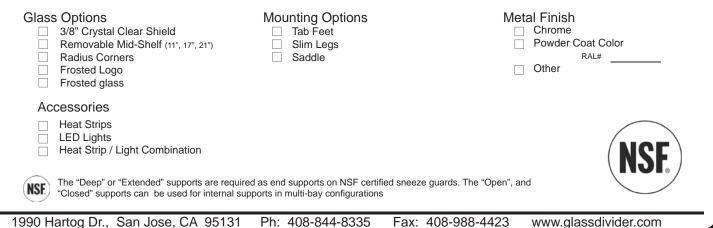

ed counters. These full service (pass over) sneeze guards is characterized by the clean look of the vertical face and 45° front shields. The maximum bay size for the family is 60 inches. The C144 has four styles of crystal clear support which meet most any full-serve needs. Multiple bays units have a continuous smooth front shield and can be combined with the model C124 self service sneeze guard to make a seamless transition from full service to self service.

- Crystal Clear 1/2" Safety Tempered Glass Supports
- Large bay length (up to 60" between supports)
- Large Bay Size (up to 60" between supports)
- Optional Removable Internal Shelves
- Four Standard Support Styles
- Straight or curved counters

Support Options:

Glass

Divider



Open







22" Depth

## **Options & Accessories**



R0001-05/15/13