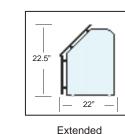

ight counters where the C144A works on curved counters. These full service (pass over) sneeze guards is characterized by the clean look of the vertical face and 45° front shields. The maximum bay size for the family is 60 inches. The C144 has four styles of crystal clear support which meet most any full-serve needs. Multiple bays units have a continuous smooth front shield and can be combined with the model C124 self service sneeze guard to make a seamless transition from full service to self service.

- Crystal Clear 1/2" Safety Tempered Glass Supports
- Large bay length (up to 60" between supports)
- Large Bay Size (up to 60" between supports)
- Optional Removable Internal Shelves
- Four Standard Support Styles
- Straight or curved counters

Support Options:

Glass

Divider



Open







22" Depth

## **Options & Accessories**



R0001-05/15/13