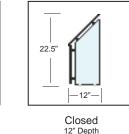

straight counters where the C144A works on curved counters. These full service (pass over) sneeze guards is characterized by the clean look of the vertical face and 45° front shields. The maximum bay size for the family is 60 inches. The C144 has four styles of crystal clear support which meet most any full-serve needs. Multiple bays units have a continuous smooth front shield and can be combined with the model C124 self service sneeze guard to make a seamless transition from full service to self service.

- Crystal Clear 1/2" Safety Tempered Glass Supports
- Large bay length (up to 60" between supports)
- Large Bay Size (up to 60" between supports)
- Optional Removable Internal Shelves
- Four Standard Support Styles
- Straight or curved counters

Support Options:

Glass

Divider



Open







22" Depth

## **Options & Accessories**



R0001-05/15/13