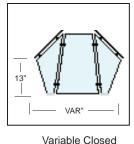

- Crystal Clear 1/2" Safety Tempered Glass Supports
- Straight and Curved Counter Installations
- Three Standard Widths, 24", 28",34" plus variable
- Large Bay Size (up to 60" between supports)
- Five Standard Support Styles

### Accessories

- Heat Strips
- LED Lights
- Heat Strip / Light Combination

The "Closed" or "Variable-Closed" supports are required as end supports on NSF certified sneeze guards. The "Front", "Open", and "Sculpture" supports can be used for internal supports in multi-bay configurations