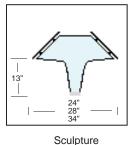

## **Support Options:**

Front / Edge

Options & Accessories

### Accessories

- Heat Strips
- LED Lights
- Heat Strip / Light Combination

The "Closed" or "Variable-Closed" supports are required as end supports on NSF certified sneeze guards. The "Front", "Open", and "Sculpture" supports can be used for internal supports in multi-bay configurations