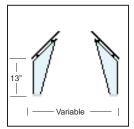

## **Support Options:**

Front / Edge

Options & Accessories

### Accessories

- Heat Strips
- LED Lights
- Heat Strip / Light Combination

The "Closed" or "Variable-Closed" supports are required as end supports on NSF certified sneeze guards. The "Front", "Open", and "Sculpture" supports can be used for internal supports in multi-bay configurations