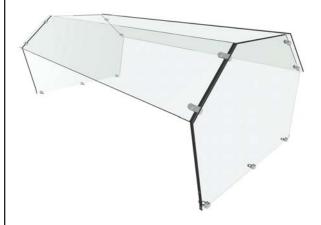

# Crystalline Series

The Elegant Look of all Glass

Model: C224 Class: Island Sneeze Guard - Self Service

Model C224 is a Self Serve Island Sneeze Guard in our Crystalline Series featuring the all glass look. This island sneeze guards are characterized by the clean 45° slope on the front shields. These sneeze guards allow a maximum bay size of 60" and various widths to fit the counter top. The C224 family has five styles of support which can meet most any self-serve layout needs. Multiple bays units using our sculptured center supports provide large self service areas without ugly posts getting in the way. Our multi-bay sneeze guard systems have a continuous smooth shields and top shelf.

- Crystal Clear 1/2" Safety Tempered Glass Supports
- Straight and Curved Counter Installations
- Three Standard Widths, 24", 28",34" plus variable
- Large Bay Size (up to 60" between supports)
- Five Standard Support Styles