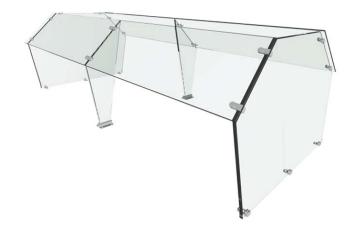

# Crystalline Series

The Elegant Look of all Glass

Model: C224 Class: Island Sneeze Guard - Self Service

Model C224 is a Self Serve Island Sneeze Guard in our Crystalline Series featuring the all glass look. This island sneeze guards are characterized by the clean 45° slope on the front shields. These sneeze guards allow a maximum bay size of 60" and various widths to fit the counter top. The C224 family has five styles of support which can meet most any self-serve layout needs. Multiple bays units using our sculptured center supports provide large self service areas without ugly posts getting in the way. Our multi-bay sneeze guard systems have a continuous smooth shields and top shelf.

- Crystal Clear 1/2" Safety Tempered Glass Supports
- Straight and Curved Counter Installations
- Three Standard Widths, 24", 28",34" plus variable
- Large Bay Size (up to 60" between supports)
- Five Standard Support Styles