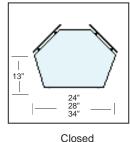

- Crystal Clear 1/2" Safety Tempered Glass Supports
- Straight and Curved Counter Installations
- Three Standard Widths, 24", 28",34" plus variable
- Large Bay Size (up to 60" between supports)
- Five Standard Support Styles

### Accessories

- Heat Strips
- LED Lights
- Heat Strip / Light Combination

The "Closed" or "Variable-Closed" supports are required as end supports on NSF certified sneeze guards. The "Front", "Open", and "Sculpture" supports can be used for internal supports in multi-bay configurations