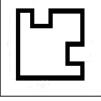

es makes this a versatile easy to use system. The posts are made of heavy-duty extruded aluminum. The Sculptured posts are designed so that the glass channel is recessed in the posts. To simplify the installation the post has a concealed mounting base. The combination of the recessed glass channel and concealed mounting base makes for a simple clean installation. There is a black cap for the top of the posts. The posts work with any 1/4 inch glass. If this system is being used as a sneeze guard you should review you plans with your local health department.



- Three Sculptured Post Styles
- Recessed glass channels
- Four Standard Heights (18", 22, 24, and 26")
- Hidden Mounting Base
- Black Post Top Cap
- Satin Anodize, Black/Bronze, Bright Anodize



## Support Options:





End Post





Corner Post



Hidden Base



Cap

## **Options & Accessories**