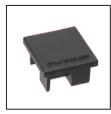

**SW900** Model:

The Sno

Class:

Partition - Sneeze Guard - (vertical shield)

Model SW900 is our Sculptured Post Series. The three posts styles makes this a versatile easy to use system. The posts are made of heavy-duty extruded aluminum. The Sculptured posts are designed so that the glass channel is recessed in the posts. To simplify the installation the post has a concealed mounting base. The combination of the recessed glass channel and concealed mounting base makes for a simple clean installation. There is a black cap for the top of the posts. The posts work with any 1/4 inch glass. If this system is being used as a sneeze guard you should review you plans with your local health department.

- Three Sculptured Post Styles
- Recessed glass channels
- Four Standard Heights (18", 22, 24, and 26")
- Hidden Mounting Base
- Black Post Top Cap
- Satin Anodize, Black/Bronze, Bright Anodize

## Support Options:

End Post

Corner Post

Hidden Base

Cap