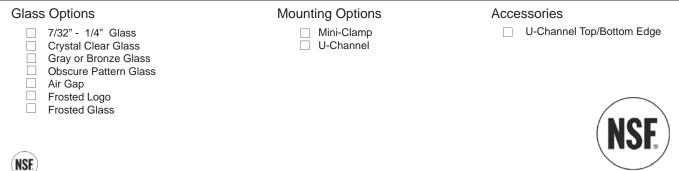

heavy-duty extruded aluminum. The Sculptured posts are designed so that the glass channel is recessed in the posts. To simplify the installation the post has a concealed mounting base. The combination of the recessed glass channel and concealed mounting base makes for a simple clean installation. There is a black cap for the top of the posts. The posts work with any 1/4 inch glass. If this system is being used as a sneeze guard you should review you plans with your local health department.



- Three Sculptured Post Styles
- Recessed glass channels
- Four Standard Heights (18", 22, 24, and 26")
- Hidden Mounting Base
- Black Post Top Cap
- Satin Anodize, Black/Bronze, Bright Anodize



## Support Options:





End Post





Corner Post



Hidden Base



Cap

## **Options & Accessories**