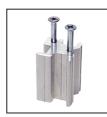

**SW900** Model:

The Sno

Class:

Partition - Sneeze Guard - (vertical shield)

Model SW900 is our Sculptured Post Series. The three posts styles makes this a versatile easy to use system. The posts are made of heavy-duty extruded aluminum. The Sculptured posts are designed so that the glass channel is recessed in the posts. To simplify the installation the post has a concealed mounting base. The combination of the recessed glass channel and concealed mounting base makes for a simple clean installation. There is a black cap for the top of the posts. The posts work with any 1/4 inch glass. If this system is being used as a sneeze guard you should review you plans with your local health department.

- Three Sculptured Post Styles
- Recessed glass channels
- Four Standard Heights (18", 22, 24, and 26")
- Hidden Mounting Base
- Black Post Top Cap
- Satin Anodize, Black/Bronze, Bright Anodize

## Support Options:

End Post

Corner Post

Hidden Base

Cap