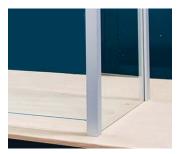

**SW900** Model:

The Sno

Class:

Partition - Sneeze Guard - (vertical shield)

Model SW900 is our Sculptured Post Series. The three posts styles makes this a versatile easy to use system. The posts are made of heavy-duty extruded aluminum. The Sculptured posts are designed so that the glass channel is recessed in the posts. To simplify the installation the post has a concealed mounting base. The combination of the recessed glass channel and concealed mounting base makes for a simple clean installation. There is a black cap for the top of the posts. The posts work with any 1/4 inch glass. If this system is being used as a sneeze guard you should review you plans with your local health department.

- Three Sculptured Post Styles
- Recessed glass channels
- Four Standard Heights (18", 22, 24, and 26")
- Hidden Mounting Base
- Black Post Top Cap
- Satin Anodize, Black/Bronze, Bright Anodize

## Support Options:

End Post

Corner Post

Hidden Base

Cap