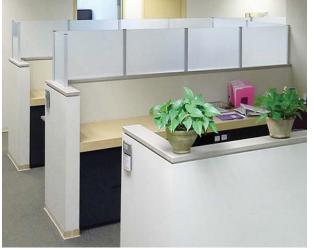

**SW900** Model:

The Sno

Class:

Partition - Sneeze Guard - (vertical shield)

Model SW900 is our Sculptured Post Series. The three posts styles makes this a versatile easy to use system. The posts are made of heavy-duty extruded aluminum. The Sculptured posts are designed so that the glass channel is recessed in the posts. To simplify the installation the post has a concealed mounting base. The combination of the recessed glass channel and concealed mounting base makes for a simple clean installation. There is a black cap for the top of the posts. The posts work with any 1/4 inch glass. If this system is being used as a sneeze guard you should review you plans with your local health department.

- Three Sculptured Post Styles
- Recessed glass channels
- Four Standard Heights (18", 22, 24, and 26")
- Hidden Mounting Base
- Black Post Top Cap
- Satin Anodize, Black/Bronze, Bright Anodize